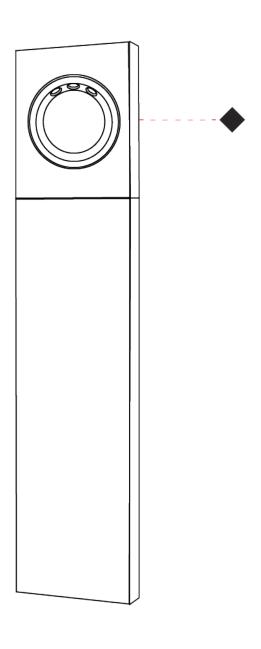

## GENERAL

| Series: Moon                    |  |
|---------------------------------|--|
| Brand: Platek                   |  |
| Division: Exterior              |  |
| Mounting Type: Post             |  |
| Mounting Location: Above Ground |  |
| Subcategory: Bollard            |  |

| Mounting Type: Post                               |
|---------------------------------------------------|
| Mounting Location: Above Ground                   |
| Subcategory: Bollard                              |
| PHYSICAL                                          |
| Shape: Rectangle                                  |
| Length (mm): 250                                  |
| Length (in): 9 13/16                              |
| Width (mm): 57                                    |
| Width (in): 2 1/4                                 |
| Height (mm): 800                                  |
| Height (in): 31 ½                                 |
| Light Distribution: Direct                        |
| Weight (kg): 9                                    |
| Weight (lbs): 19.18                               |
| Fixture Finish: BLK / WHI / GRY / COR / ANT / BRZ |
| Fixture Material: Extruded Aluminum               |
| ELECTRICAL                                        |

| ELECTRICAL                                         |
|----------------------------------------------------|
| Lamp Type: LED                                     |
| Input Wattage (W): 8                               |
| Total Output Wattage (W): 7                        |
| Dimming: Non-Dimming / Phase Dimming (120vac Only) |
| Driver Included: Yes                               |
| Driver Location: Integrated                        |
| Driver Type: Constant Current - 120Vac             |
| Driver Class: Class 2                              |
| Input Voltage (V): 120                             |
| Constant Current (MA): 700                         |
| LED                                                |

| LED                                  |
|--------------------------------------|
| Number of LEDs: 3                    |
| Color Temperature (°K): 3000 / 4000  |
| Max. Delivered Lumen (lm): 660 / 690 |
| Nominal Lumen (lm): 750 / 780        |
| CRI: >80 CRI                         |
| Lamp Life (hrs): 60000               |
| OPTICAL                              |

Optic°: Single Emission

## **RATINGS AND CERTIFICATIONS**

| Certified By: Certified for North American Standards |  |
|------------------------------------------------------|--|
| IP rating: IP65                                      |  |
| IK Rating: IK05                                      |  |
| Bug Rating: B0 U2 G1                                 |  |
|                                                      |  |