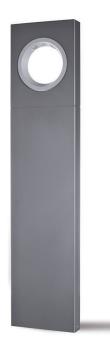

| Mounting Type: Post                               |
|---------------------------------------------------|
| Mounting Location: Above Ground                   |
| Subcategory: Bollard                              |
| PHYSICAL                                          |
| Shape: Rectangle                                  |
| Length (mm): 250                                  |
| Length (in): 9 13/16                              |
| Width (mm): 57                                    |
| Width (in): 2 1/4                                 |
| Height (mm): 800                                  |
| Height (in): 31 ½                                 |
| Light Distribution: Direct                        |
| Weight (kg): 9                                    |
| Weight (lbs): 19.18                               |
| Fixture Finish: BLK / WHI / GRY / COR / ANT / BRZ |
| Fixture Material: Extruded Aluminum               |
| ELECTRICAL                                        |

250mm 9 13/16" 57mm 2 1/4"

E9B014-

| PROJECT   |  |
|-----------|--|
| TYPE      |  |
| SPECIFIER |  |
| QUANTITY  |  |
| DATE      |  |