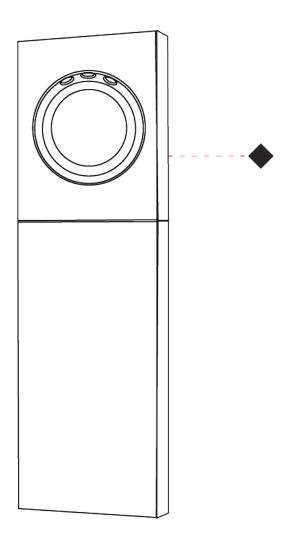

| Mounting Type: Post                               |
|---------------------------------------------------|
| Mounting Location: Above Ground                   |
| Subcategory: Bollard                              |
| PHYSICAL                                          |
| Shape: Rectangle                                  |
| Length (mm): 250                                  |
| Length (in): 9 13/16                              |
| Width (mm): 57                                    |
| Width (in): 2 1/4                                 |
| Height (mm): 800                                  |
| Height (in): 31 ½                                 |
| Light Distribution: Direct                        |
| Weight (kg): 9                                    |
| Weight (lbs): 19.18                               |
| Fixture Finish: BLK / WHI / GRY / COR / ANT / BRZ |
| Fixture Material: Extruded Aluminum               |
| ELECTRICAL                                        |

250mm 9 13/16" 57mm 2 1/4"

E9B014-

| PROJECT   |  |
|-----------|--|
| TYPE      |  |
| SPECIFIER |  |
| QUANTITY  |  |
| DATE      |  |