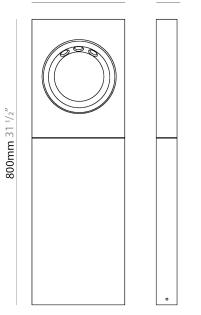

| Mounting Type: Post                               |
|---------------------------------------------------|
| Mounting Location: Above Ground                   |
| Subcategory: Bollard                              |
| PHYSICAL                                          |
| Shape: Rectangle                                  |
| Length (mm): 250                                  |
| Length (in): 9 13/16                              |
| Width (mm): 57                                    |
| Width (in): 2 1/4                                 |
| Height (mm): 800                                  |
| Height (in): 31 ½                                 |
| Light Distribution: Direct                        |
| Weight (kg): 9                                    |
| Weight (lbs): 19.18                               |
| Fixture Finish: BLK / WHI / GRY / COR / ANT / BRZ |
| Fixture Material: Extruded Aluminum               |
| ELECTRICAL                                        |

250mm 9 13/16" 57mm 2 1/4"

E9B014-

| PROJECT   |  |
|-----------|--|
| TYPE      |  |
| SPECIFIER |  |
| QUANTITY  |  |
| DATE      |  |