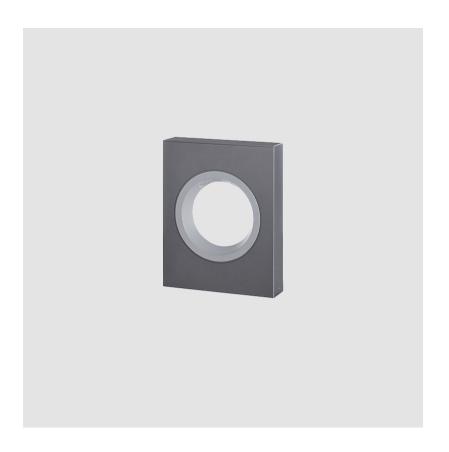

| Mounting Type: Post                               |
|---------------------------------------------------|
| Mounting Location: Above Ground                   |
| Subcategory: Bollard                              |
| PHYSICAL                                          |
| Shape: Rectangle                                  |
| Length (mm): 250                                  |
| Length (in): 9 13/16                              |
| Width (mm): 57                                    |
| Width (in): 2 1/4                                 |
| Height (mm): 800                                  |
| Height (in): 31 ½                                 |
| Light Distribution: Direct                        |
| Weight (kg): 9                                    |
| Weight (lbs): 19.18                               |
| Fixture Finish: BLK / WHI / GRY / COR / ANT / BRZ |
| Fixture Material: Extruded Aluminum               |
| ELECTRICAL                                        |

| Subcategory: Bollard                              |
|---------------------------------------------------|
| PHYSICAL                                          |
| Shape: Rectangle                                  |
| Length (mm): 250                                  |
| Length (in): 9 13/16                              |
| Width (mm): 57                                    |
| Width (in): 2 <sup>1</sup> / <sub>4</sub>         |
| Height (mm): 1100                                 |
| Height (in): 43 <sup>5</sup> / <sub>16</sub>      |
| Light Distribution: Direct                        |
| Weight (kg): 11                                   |
| Weight (lbs): 24.25                               |
| Fixture Finish: BLK / WHI / GRY / COR / ANT / BRZ |
| Fixture Material: Extruded Aluminum               |
|                                                   |

| Mounting Location: Above Ground                   |
|---------------------------------------------------|
| Subcategory: Bollard - Mini                       |
| PHYSICAL                                          |
| Shape: Rectangle                                  |
| Length (mm): 250                                  |
| Length (in): 9 <sup>13</sup> / <sub>16</sub>      |
| Width (mm): 57                                    |
| Width (in): 2 1/4                                 |
| Height (mm): 300                                  |
| Height (in): 11 <sup>5</sup> / <sub>16</sub>      |
| Light Distribution: Direct                        |
| Weight (kg): 5                                    |
| Weight (lbs): 11.02                               |
| Fixture Finish: BLK / WHI / GRY / COR / ANT / BRZ |
| Fixture Material: Extruded Aluminum               |
| ELECTRICAL                                        |