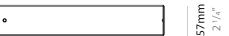

| Mounting Type: Post                               |
|---------------------------------------------------|
| Mounting Location: Above Ground                   |
| Subcategory: Bollard                              |
| PHYSICAL                                          |
| Shape: Rectangle                                  |
| Length (mm): 250                                  |
| Length (in): 9 13/16                              |
| Width (mm): 57                                    |
| Width (in): 2 1/4                                 |
| Height (mm): 800                                  |
| Height (in): 31 ½                                 |
| Light Distribution: Direct                        |
| Weight (kg): 9                                    |
| Weight (lbs): 19.18                               |
| Fixture Finish: BLK / WHI / GRY / COR / ANT / BRZ |
| Fixture Material: Extruded Aluminum               |
| ELECTRICAL                                        |

250mm 9 13/16" 57mm 2 1/4"

E9B014-

| PROJECT   |  |
|-----------|--|
| TYPE      |  |
| SPECIFIER |  |
| QUANTITY  |  |
| DATE      |  |