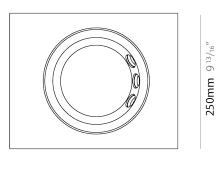

250mm 9 13/16" 57mm 2 1/4"

E9B014-

| PROJECT   |  |
|-----------|--|
| TYPE      |  |
| SPECIFIER |  |
| QUANTITY  |  |
| DATE      |  |

| PROJECT   |  |
|-----------|--|
| ТҮРЕ      |  |
| SPECIFIER |  |
| YTITMAUQ  |  |
| DATE      |  |

250mm 9 <sup>13</sup>/<sub>16</sub>" 57mm 2 <sup>1</sup>/<sub>4</sub>"

E9B020-

| PROJECT   |  |
|-----------|--|
| YPE       |  |
| SPECIFIER |  |
| QUANTITY  |  |
| DATE      |  |